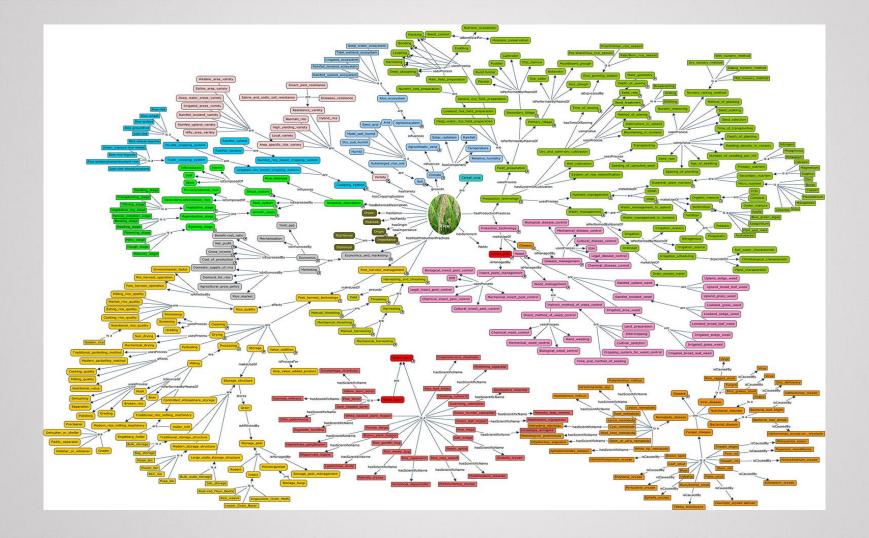

NTERNET VIA A PC OR TABLET (INTERNET USERS)

**AVERAGE DAILY USE** OF THE INTERNET VIA A MOBILE PHONE (MOBILE **INTERNET USERS**)

**AVERAGE DAILY USE** OF SOCIAL MEDIA VIA ANY DEVICE (SOCIAL MEDIA USERS)

**AVERAGE DAILY TELEVISION VIEWING** TIME (INTERNET USERS WHO WATCH TV)









4H 41M 2H 18M 2H 27M 1H 53M



# Social Media is moving faster than ever.

In 1 second, there are

2,851

Photos on Instagram

10,364

Tweets on Twitter

54,925

Posts on Facebook

### What does all this mean?

- Your customers are spending A
   LOT of time on social media
- There is so much new content coming online.
- If you're not tapping on it,you're losing out!













# Ontology

Ontology: The categorization of concepts and the relations between them.



Connection between Weather, Rice & Gold







# Limelight Plus Features

### **Text Analysis**

- -Sentiments
  - -Trends

#### **Metrics**

- -Volume
- -Day and Time
- -Content Sources

### **Explore**

- -Topic Wheel
  - -Tag Cloud
    - -Post List

#### Influencers

- -Authors
- -Affinities
- -Authors Geography



# Contextualise People





# Contextualise Companies





### Contextualise Sectors







# Jeanette Aw Volume Jeanette Aw 491

# Text Analysis: Sentiments











# Text Analysis: Trends





# Metrics: Volume, Day and Time





| Timestamp             | Content                                                                                                                                   | Sentiment 🖣 |
|-----------------------|-----------------------------------------------------------------------------------