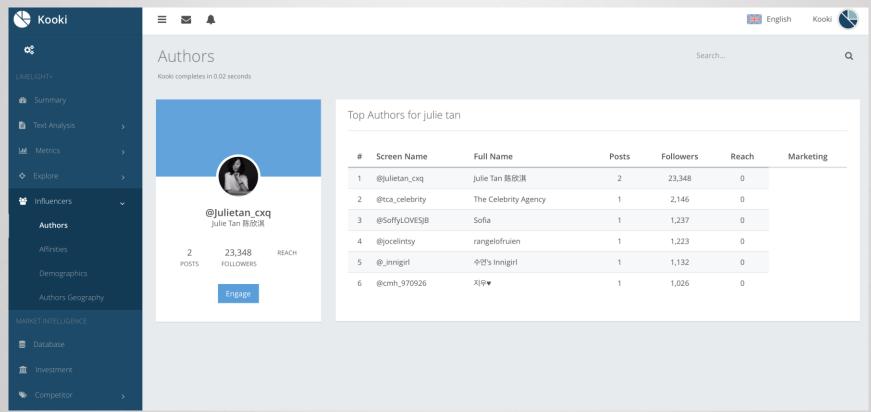

(2)       |
| 2016-01-18 15:38:30.0 | Tonight on #zzsf2#zhaofeier @jeanette_aw #jeanetteaw PS: If you've already watched it, https://t.co/ba9/17zn4D3 Jeanius_5G                  | (2)       |
| 2016-01-18 15:39:44.0 | Last episode of #725f2 tonight! #zhaofeier @jeanette_aw #jeanetteaw P5: If you've already https://t.co/ba9l72n4D3<br>jeanus_5G              |           |
| 2016-01-18 17:12:48.0 | RT @Jeanius_SG: Last episode of #zzsf2 tonight! #zhaofeier @jeanette_aw #jeanetteaw PS: If you've already https://t.co/ba9/72n4D3 FeierZhao |           |
| 2016-01-18 21:38:00.0 | I think Jeanette Aw will win best actress orbigood                                                                                          | (2)       |

# **Explore: Topic Wheel**





Rui En



# Identify Influencers





### Understand Influencers





# We know where they are













English

#### Insights

Statistics

A\*Star

News:

A\*Star

A\*Star

Social Media:

Negative

**Print Sources:** 

Negative

#### News

#### **Social Media**

#### **Current Status**

[Social Media] A\*STAR has gotten 3 more mentions in May as compared to April.

[News] A\*STAR has 2 less new articles in May as compared to April.

[Print Sources] A\*STAR has more positive content from internal database uploaded in May as compared to April.

#### A\*star invention sniffs out dirty toilets

| AsiaOne | 23 May 2016 |

Invented by the Agency for Science, Technology and Research (A\*Star), the system tracks how heavily toilets are used, and has a sensor to

### A\*Star, NTU shine in cancer and semiconductor research

| T