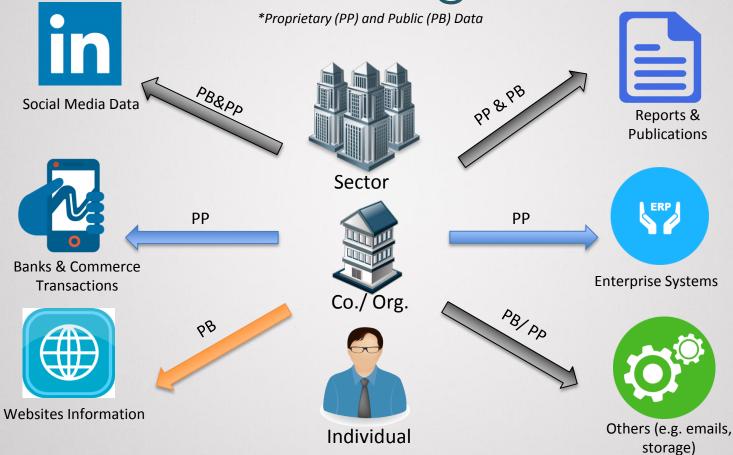

# Market Intelligence One

A enterprise platform (network) of personalised & autonomous artificial intelligence (MI1) agents that unify data, self-evolve, co-create insights, co-share knowledge in the dynamic field of market intelligence.