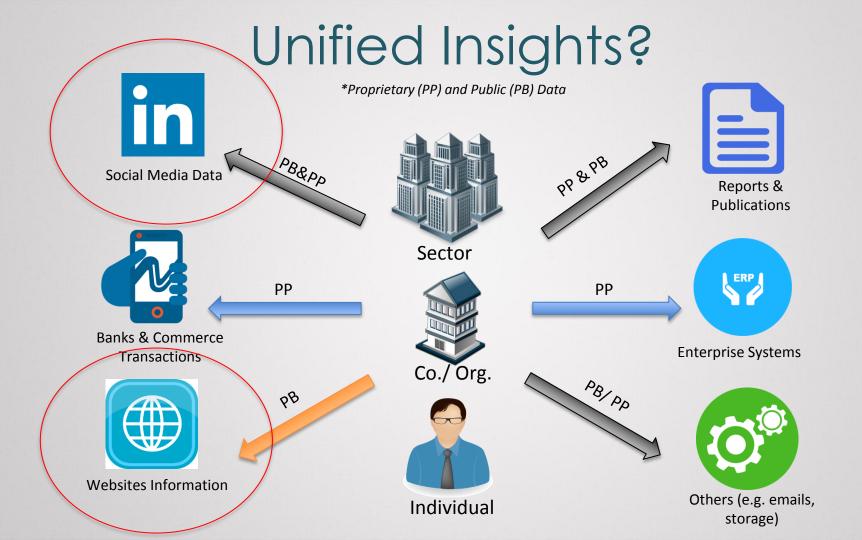

# Unified Insights?

### **RSS Feed**

 Statistic from "BuiltWith" puts the number of websites that publish RSS feeds at over 20 million worldwide

| Name | 10k            | 100k            | Million          | Entire Web                 |
|------|----------------|-----------------|------------------|----------------------------|
| RSS  | <b>1</b> 2,136 | <b>1</b> 22,165 | <b>1</b> 413,804 | <b>1</b> 9,808,91 <b>1</b> |

### Science & Research Publication

### Social Media BOOM