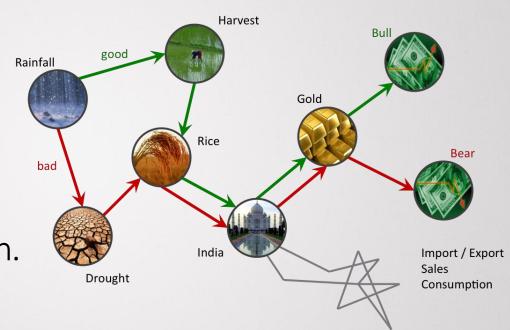

# Ontology

Ontology: The categorization of concepts and the relations between them.

Connection between Weather, Rice & Gold