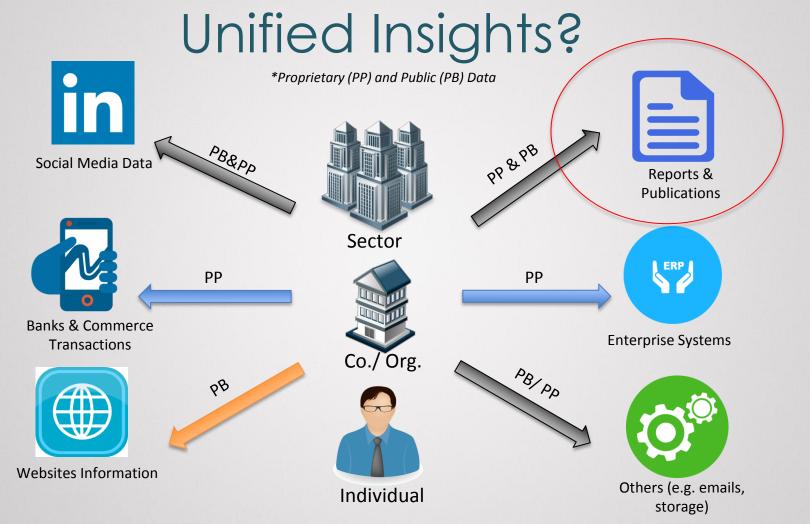

# World of Artificial Intelligence Agents







### VISION

Kooki is your hybrid intelligence agent

Kooki recommends actions by adapting to your preferences and data sources.





# Market Intelligence One

A enterprise platform (network) of personalised & autonomous artificial intelligence (MI1) agents that unify data, self-evolve, co-create insights, co-share knowledge in the dynamic field of market intelligence.





### What we have now...

LIMELIGHT PLUS
-Media Sensing
Tool

COMING SOON! **MARKET INTELLIGENCE 1** (M11)-Market Research & Intelligence



# Unified Insights?









### **RSS Feed**

 Statistic from "BuiltWith" puts the number of websites that publish RSS feeds at over 20 million worldwide

| Name | 10k            | 100k            | Million          | Entire Web                 |
|------|----------------|-----------------|------------------|----------------------------|
| RSS  | <b>1</b> 2,136 | <b>1</b> 22,165 | <b>1</b> 413,804 | <b>1</b> 9,808,91 <b>1</b> |



### Science & Research Publication







### Social Media BOOM





# Social Media is exploding

**AVERAGE DAILY USE** OF THE INTERNET VIA A PC OR TABLET (INTERNET USERS)

**AVERAGE DAILY USE** OF THE INTERNET VIA A MOBILE PHONE (MOBILE **INTERNET USERS**)

**AVERAGE DAILY USE** OF SOCIAL MEDIA VIA ANY DEVICE (SOCIAL MEDIA USERS)

**AVERAGE DAILY TELEVISION VIEWING** TIME (INTERNET USER