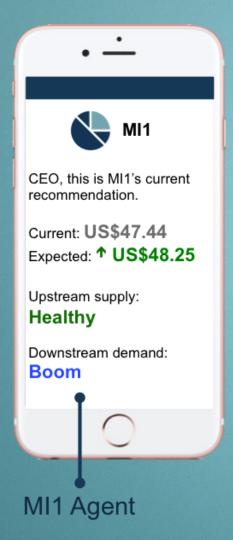

# Market Intelligence One

A enterprise platform (network) of personalised & autonomous artificial intelligence (MI1) agents that unify data, self-evolve, co-create insights, co-share knowledge in the dynamic field of market intelligence.